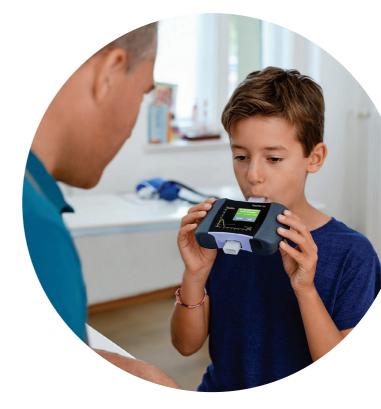

# **EasyOne**<sup>®</sup> Air Portable and PC Spirometer

EasyOne Air is a flexible, accurate and proven spirometry solution designed for healthcare providers large and small.

## Features

- Large color touch screen
- Easy navigation
- Rechargeable battery
- Flexible use, consistent results
- Calibration free TrueFlow technology

EasyOne Air comes equipped with EasyOne Connect software for EMR integration, PC spirometry and Bluetooth connectivity. This software offers one database and one platform for all EasyOne point-of-care solutions. Data management has never been easier.