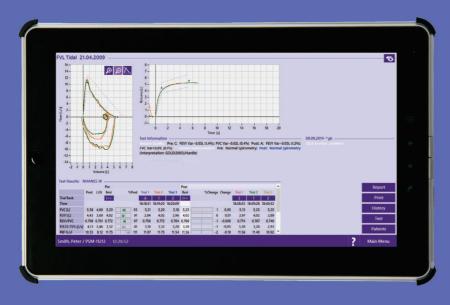

## Features

- Large color touch screen
- Easy navigation
- Rechargeable battery
- Flexible use, consistent results
- Calibration free TrueFlow technology

EasyOne Air comes equipped with EasyOne Connect software for EMR integration, PC spirometry and Bluetooth connectivity. This software offers one database and one platform for all EasyOne point-of-care solutions. Data management has never been easier.

# Simple. Certain. Proven.

- Incentive screens
- Portable or PC mode
- Bluetooth connectivity
- Real-time curve display
- Real-time data transfer

The only proven ultrasonic flow measurement; TrueFlow is highly accurate in all flow ranges, independent of gas composition, pressure, temperature and humidity. ndd TrueFlow is a hygienic and resistance-free solution that does not require calibration during its lifetime.